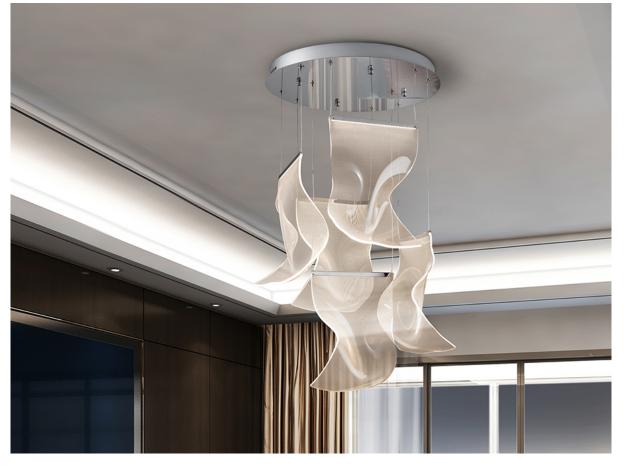

# Velos II

609531N

Pendants

Lamp made of chromed metal and molded micro-printed metacrylate shades. DIMMABLE. LED lighting 25W 1.500 lm. 3000K

This product includes LED drivers with 0-10V dimming. You may dimm light by using a wall mounted 0-10V dimmer switch. Any other type of dimmer could damage the LED driver. • This lamp is supplied with GRAVITY TOGGLES, to improve ceiling fixing.