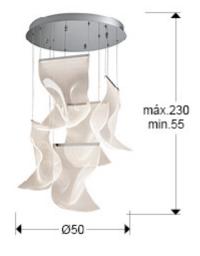

## **SIZES**

Sizes: Ø 50.0 1 40.0 cm Height when installed: 55.0/ max. 230.0 cm Weight: 6.5 Kg